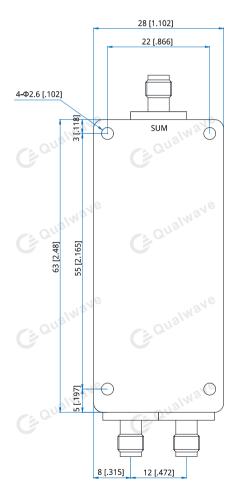

#### Mechanical

| Size <sup>*2</sup> :    | 63*28*11mm            |  |
|-------------------------|-----------------------|--|
|                         | 2.48*1.102*0.433in    |  |
| RF Connectors:          | SMA Female            |  |
| Mounting:               | 4-Φ2.6mm through-hole |  |
| [2] Exclude connectors. |                       |  |

## **Outline Drawings**

Unit: mm [in] Tolerance: ±0.2mm [±0.008in]

+86-28-6115-4929