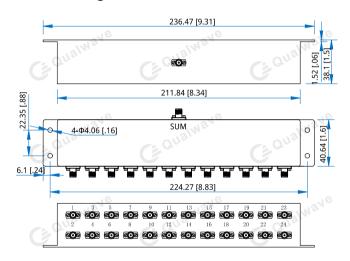

#### Mechanical

Size\*2: 211.84\*40.64\*38.1mm

8.34\*1.6\*1.5in

Connectors: **SMA Female** 

4-Φ4.06mm through-hole Mounting:

[2] Exclude connectors.

## **Outline Drawings**

Unit: mm [in]

Tolerance: ±0.3mm [±0.012in]