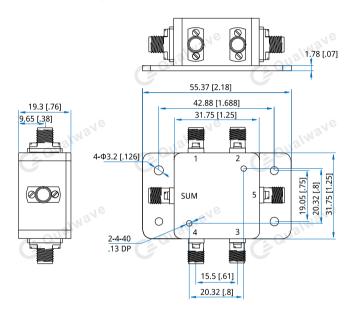

#### Mechanical

Size<sup>\*1</sup>: 5 2 Connectors: 5 Mounting: 4

55.37\*31.75\*19.3mm
2.18\*1.25\*0.76in
SMA Female
4-Φ3.2mm through-hole

[1] Exclude connectors.

### **Outline Drawings**

Unit: mm [in] Tolerance: ±0.3mm [±0.012in]