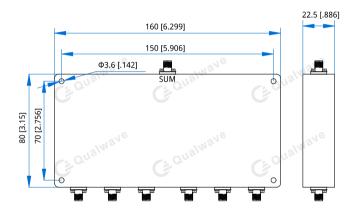

#### Mechanical

| Size <sup>*1</sup> : | 160*80*22.5mm         |
|----------------------|-----------------------|
|                      | 6.299*3.15*0.886in    |
| Connectors:          | SMA Female            |
| Mounting:            | 4-Φ3.6mm through-hole |

### **Outline Drawings**

Unit: mm [in] Tolerance: ±0.3mm [±0.012in]