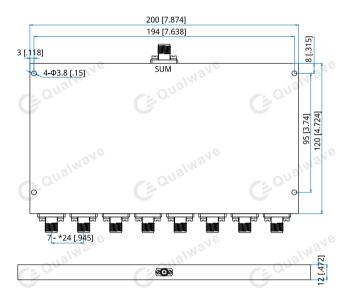

#### Mechanical

Size<sup>\*2</sup>: 200\*120\*12mm 7.874\*4.724\*0.472in Connectors: SMA Female Mounting: 4-Φ3.8mm through-hole

[2] Exclude connectors.

## **Outline Drawings**

Unit: mm [in] Tolerance: ±0.3mm [±0.012in]