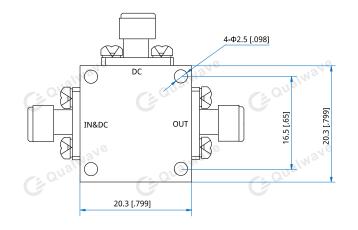

### **Outline Drawings**

Unit: mm [in] Tolerance: .x±1mm [±0.039in]

### Mechanical

Size<sup>\*1</sup>: RF Connectors: Power Supply Connectors: Cavity: Weight: Mounting:

20.3\*20.3\*8.9mm 0.799\*0.799\*0.35in SMA female Feed Through Gold plated copper 20g 4-Ф2.5mm through-hole