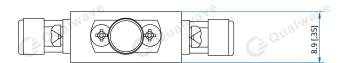

### **Outline Drawings**

Unit: mm [in] Tolerance: .x±1mm [±0.039in]

### Mechanical

Size<sup>\*1</sup>: RF Connectors: Power Supply Connectors: Cavity: Weight: Mounting:

20.3\*20.3\*8.9mm 0.799\*0.799\*0.35in SMA female Feed Through Gold plated copper 20g 4-Ф2.5mm through-hole