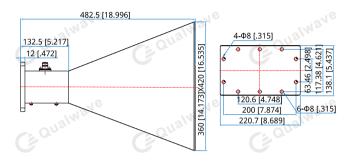

#### Mechanical

| Size:       | 482.5*220.7*138.1mm  |
|-------------|----------------------|
|             | 18.996*8.689*5.437in |
| Material:   | Aluminium            |
| Finish:     | Conductive oxidation |
| Connectors: | N Female             |
|             |                      |

## **Outline Drawings**

Unit: mm [in] Tolerance: ±0.2mm [±0.008in]