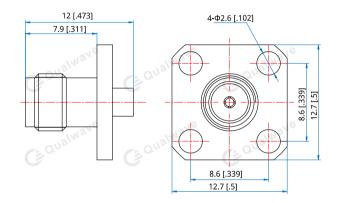

# QCS-FL4B-047-1

# SMA Female, 4-Hole Flange Mount

Features: Applications: 
\* Low VSWR \* Wireless 
\* Radar

\* Instruments \* Electronics

#### **Electrical**

Frequency: DC~18GHz

VSWR: 1.2 max.

Impedance of Dielectric:  $5000M\Omega$  min. Voltage Withstand: 500V DC Impedance:  $50\Omega$ 

#### Mechanical

RF Connector: SMA Female

Mating Cable: QA150, QH160, QD047, QE047

Mating Life Cycle: 500 cycles
Outer Conductor: Gold plated brass

Dielectric: PTFE

Inner Conductor: Gold plated beryllium copper

#### **Environmental**

Temperature: -55~+125°C

### **How To Order**

QCS-FL4B-047-1

Customization is available upon request.

### **Outline Drawings**



Unit: mm [in]

Tolerance: ±0.2mm [±0.008in]