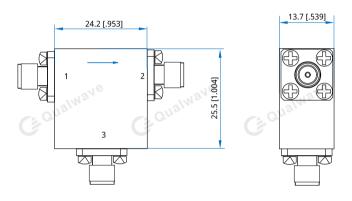

### Mechanical

Size\*1: 24.2\*25.5\*13.7mm

0.953\*1.004\*0.539in

RF Connectors: SMA female

Cavity: Gold plated OFC

Shielding Layer: Nickel plated

Weight: 75g Mounting: 4-M2mm

[1] Exclude connectors.

## **Outline Drawings**

Unit: mm [inch]

Tolerance: .x±1mm [±0.039in]