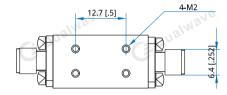

### Mechanical

Size\*1: 24.2\*25.5\*13.7mm

0.953\*1.004\*0.539in

RF Connectors: SMA female

Cavity: Gold plated OFC

Shielding Layer: Nickel plated

Weight: 75g Mounting: 4-M2mm

[1] Exclude connectors.

## **Outline Drawings**

Unit: mm [inch]

Tolerance: .x±1mm [±0.039in]