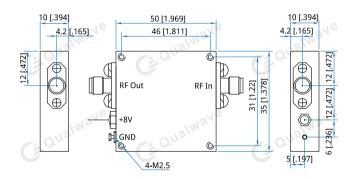

#### Mechanical

Size\*1: 50\*35\*10mm

1.969\*1.378\*0.394in

Power Supply Connectors: Feed Through/Terminal Post

RF Connectors: SMA Female

Mounting: 4-M2.5 through hole

[1] Exclude connectors.

# **Outline Drawings**

Unit: mm [in]

Tolerance: ±0.2mm [±0.008in]