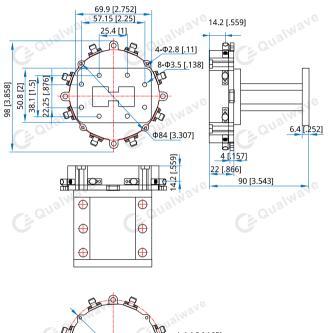

#### Mechanical

Size\*1: 98\*98\*90mm 3.858\*3.858\*3.543in Connectors: SMA female 24JS3500

[1] Exclude connectors.

# **Outline Drawings**

Unit: mm [in] Tolerance: ±0.2mm [±0.008in]