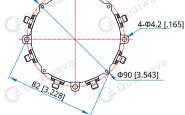

#### Mechanical

Size\*1: 98\*98\*90mm 3.858\*3.858\*3.543in Connectors: SMA female 24JS3500

[1] Exclude connectors.

# **Outline Drawings**

Unit: mm [in] Tolerance: ±0.2mm [±0.008in]