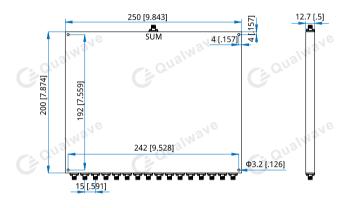

#### Mechanical

| Size <sup>*1</sup> : | 200*250*12.7mm        |
|----------------------|-----------------------|
|                      | 7.874*9.843*0.5in     |
| Connectors:          | SMA Female            |
| Mounting:            | 4-Φ3.2mm through-hole |
|                      |                       |

## **Outline Drawings**

Unit: mm [in] Tolerance: ±0.3mm [±0.012in]